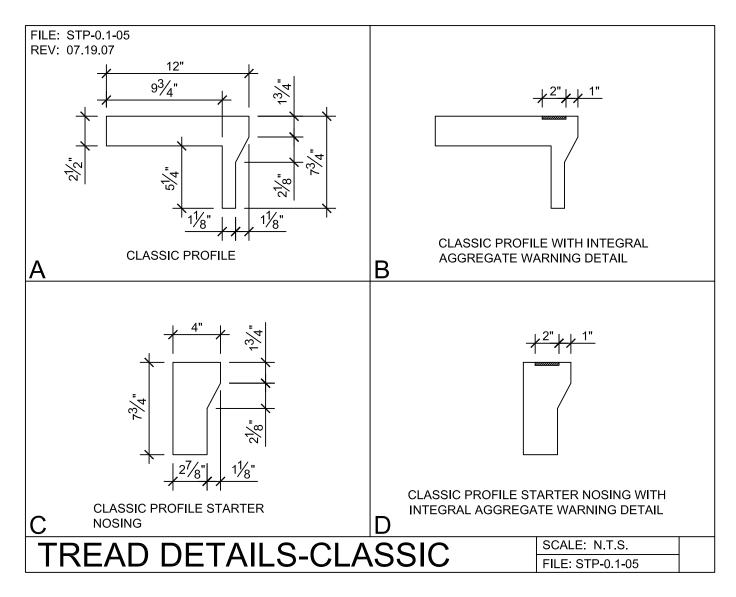

Detail Steptread Series

## Wood Stringer - General Details

PRECAST CONCRETE TREADS, LANDINGS, AND BALCONIES SHOWN ON PLANS SHALL BE FROM THE "STEPTREAD" SYSTEM BY "STEPSTONE, INC." OF GARDENA, CA. FOR STEEL OR WOOD CONSTRUCTION. THE MANUFACTURER IS TO SUPPLY ALL PRECAST CONCRETE PARTS WITH EACH "STEPTREAD" AND FEATURING EITHER CAST IN THREADED INSERTS FOR BOLTING OR AN EMBEDDED BOTTOM WELD PLATE FOR WELDING. ALL REINFORCING AND CONNECTIONS WILL BE ZINC PLATED. ONLY ITEMS NOTED BY "STEPSTONE, INC." SHALL BE FURNISHED BY "STEPSTONE, INC." SUCH ITEMS SHALL BE INSTALLED BY OTHERS.